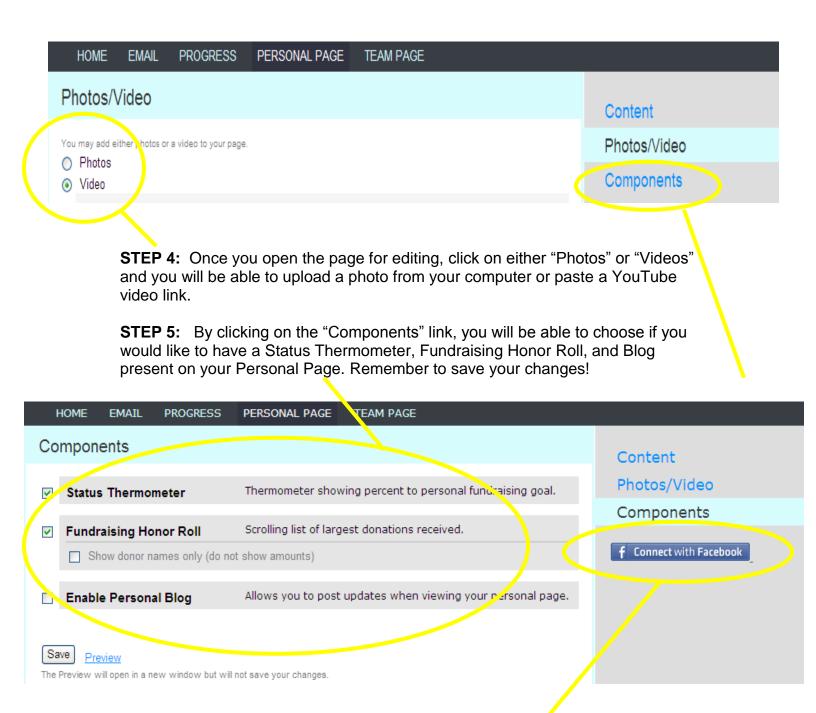

**STEP 2:** Utilize this page to change content of your Personal Page. You can customize your page by adding your personal story and telling potential donors why you ride. Be sure to save your changes before moving on to the next page!

**STEP 3:** To upload photos or YouTube videos, click on the "Photos/Video" link on the right hand side.

**STEP 6:** If you have a Facebook account, make sure to take advantage of our "Boundless Fundraising" application! Once clicking here, follow the instructions to have an icon placed on your Facebook page that will link potential donors directly back to your Personal Page.