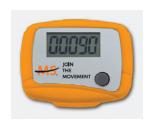

#### \$500-\$749: "Motivators"

Fundraise \$500 or more by the day of your Walk MS to receive:

- Short-Sleeve Walk MS 2013 T-Shirt
- MS Society Pedometer