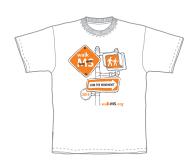

#### \$100-\$249

Fundraise \$100 or more by the day of your Walk MS to receive:

■ Short-Sleeve Walk MS 2013 T-Shirt