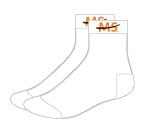

#### \$250-\$499: "Movers"

Fundraise \$250 or more by the day of your Walk MS to receive:

- Short-Sleeve Walk MS 2013 T-Shirt
- MS Society Socks