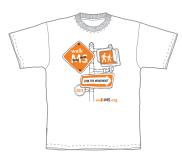

## \$750+: "Top Fundraisers"

Fundraise \$750 or more in 2013 – or by the day of your Walk MS 2013 – to receive:

- Long-Sleeve Walk MS 2013 T-Shirt
- MS Society Water Bottle